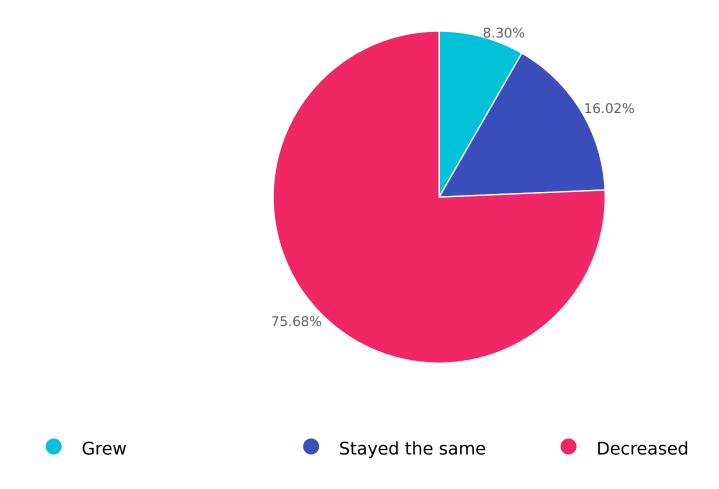

### Over the last 90 days how would you describe your business revenues?

| Choices         | Response percent | Response count |
|-----------------|------------------|----------------|
| Grew            | 8.30%            | 58             |
| Stayed the same | 16.02%           | 112            |
| Decreased       | 75.68%           | 529            |