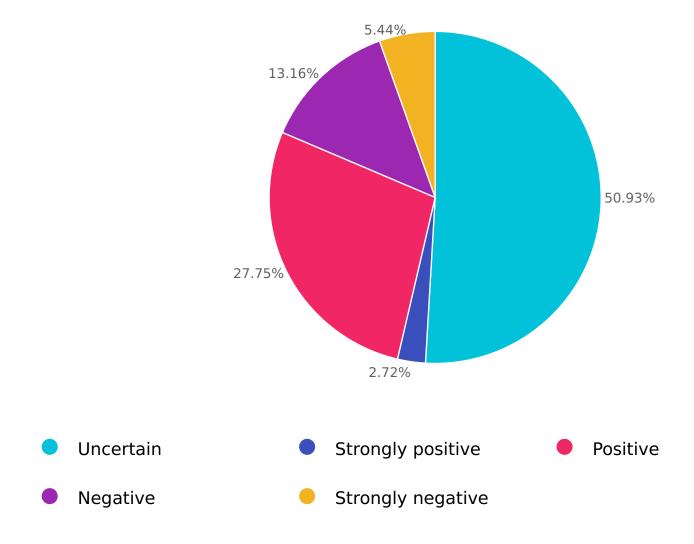

### Given the current state of your business and COVID-19 how do you feel about your business prospects for the <a href="next 90 days">next 90 days</a>?

| Choices           | Response percent | Response count |
|-------------------|------------------|----------------|
| Uncertain         | 50.93%           | 356            |
| Strongly positive | 2.72%            | 19             |
| Positive          | 27.75%           | 194            |
| Negative          | 13.16%           | 92             |
| Strongly negative | 5.44%            | 38             |