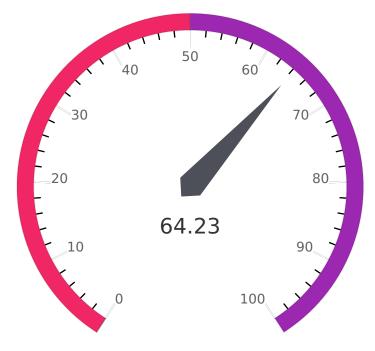

On a scale of 1 to 10 how would you rate the overall experience of applying for the El Paso County Regional Small Business Relief Program?

Answered: 699 Skipped: 0

| Detractors (0-6) | Passives (7-8) | Promoters (9-10) | Net Promoter Score |
|------------------|----------------|------------------|--------------------|
| 32               | 186            | 481              | 64.23              |