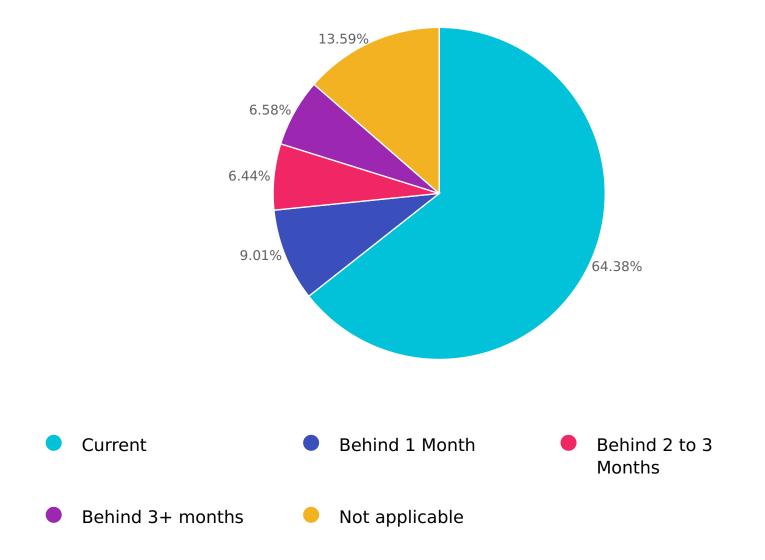

### What is your current situation related to business rent/lease/mortgage payments?

| Choices              | Response percent | Response count |
|----------------------|------------------|----------------|
| Current              | 64.38%           | 450            |
| Behind 1 Month       | 9.01%            | 63             |
| Behind 2 to 3 Months | 6.44%            | 45             |
| Behind 3+ months     | 6.58%            | 46             |
| Not applicable       | 13.59%           | 95             |