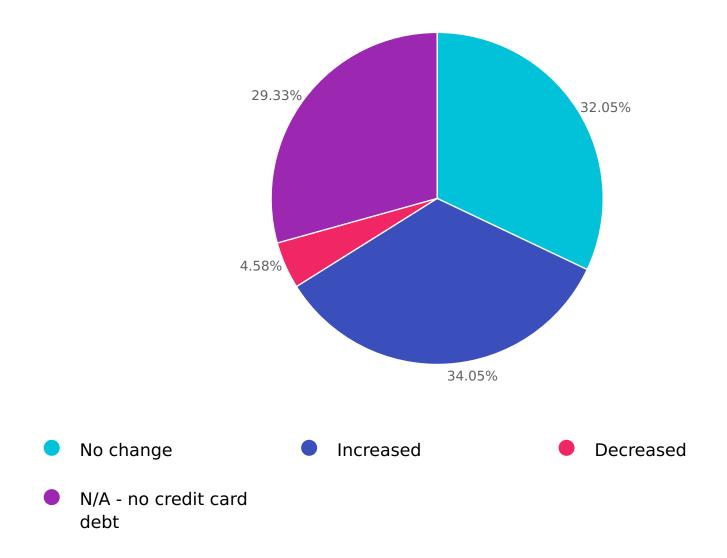

### In the last 90 days how has your overall credit card debt changed for your business?

| Choices                   | Response percent | Response count |
|---------------------------|------------------|----------------|
| No change                 | 32.05%           | 224            |
| Increased                 | 34.05%           | 238            |
| Decreased                 | 4.58%            | 32             |
| N/A - no credit card debt | 29.33%           | 205            |