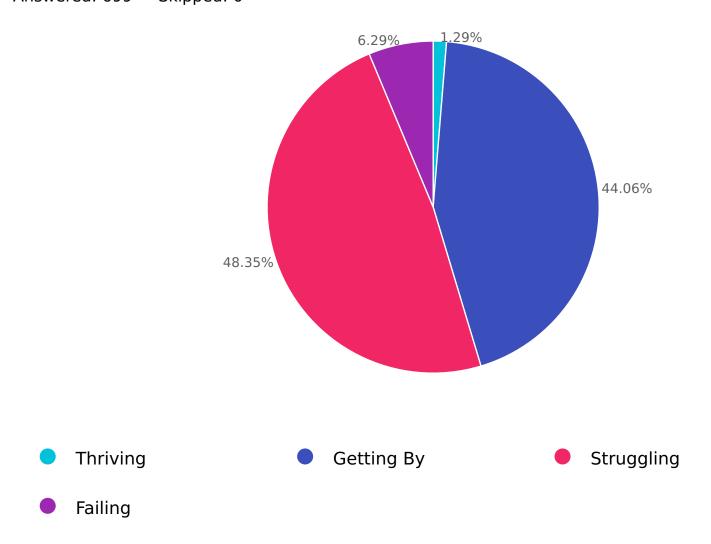

# Over the last 90 days how would you characterize the state of your business? Answered: 699 Skipped: 0

| Choices    | Response percent | Response count |
|------------|------------------|----------------|
| Thriving   | 1.29%            | 9              |
| Getting By | 44.06%           | 308            |
| Struggling | 48.35%           | 338            |
| Failing    | 6.29%            | 44             |