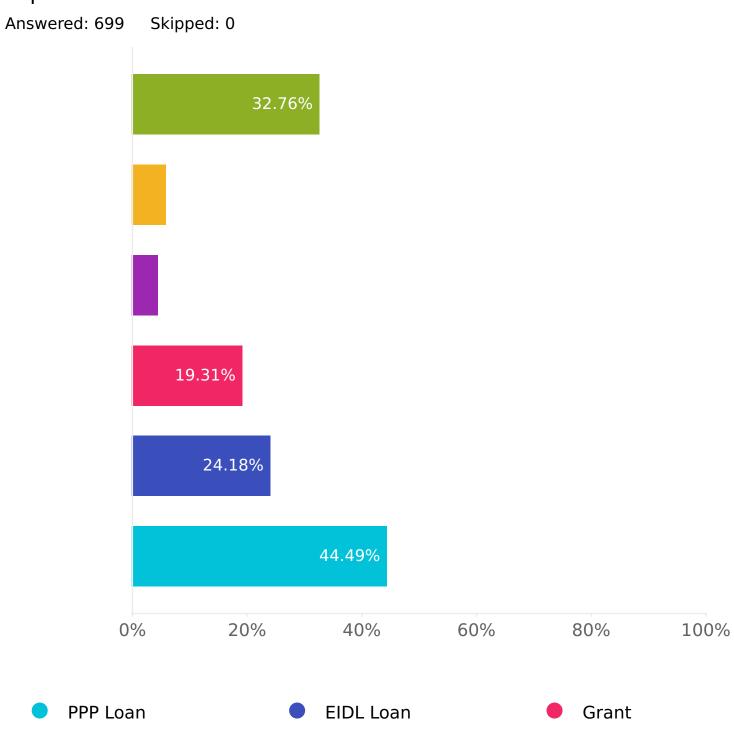

## In the last 90 days have you accessed any of the following types of $\underline{\text{NEW}}$ capital?

**New Credit Cards** 

None

| Choices          | Response percent | Response count |
|------------------|------------------|----------------|
| PPP Loan         | 44.49%           | 311            |
| EIDL Loan        | 24.18%           | 169            |
| Grant            | 19.31%           | 135            |
| Commercial Loan  | 4.58%            | 32             |
| New Credit Cards | 6.01%            | 42             |
| None             | 32.76%           | 229            |