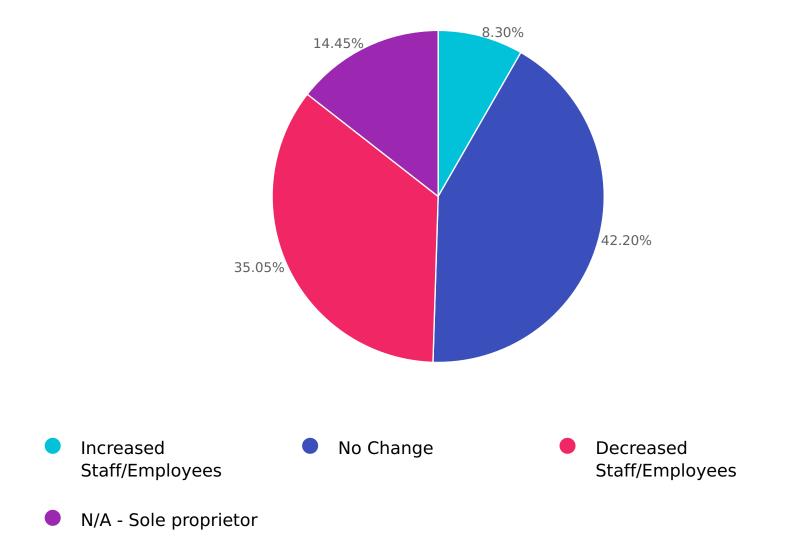

### Over the last 90 days how would you describe the situation related to your employees/staff?

Answered: 699 Skipped: 0

N/A - Sole proprietor

| Choices                   | Response percent | Response count |
|---------------------------|------------------|----------------|
| Increased Staff/Employees | 8.30%            | 58             |
| No Change                 | 42.20%           | 295            |
| Decreased Staff/Employees | 35.05%           | 245            |

14.45%

101